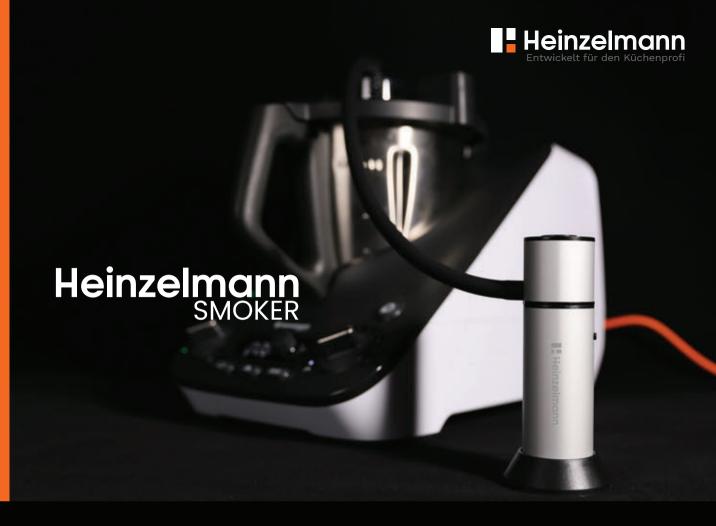

# **ENHANCE** FLAVOURS, **ADD SMOKÝ AROMAS**

The Heinzelmann SMOKER is designed to infuse a smoky flavour to the ingredients or food directly inside the Heinzelmann CHEF-X bowl. It allows the smoky flavour to be directly added to liquids or food during the preparation or cooking process.

This enables a Chef to create new variations of recipes or fantastic completely new ones enriched with smoky aromas.

The Heinzelmann SMOKER can also be used INDEPENDENTLY to infuse a smoky flavour to dishes in various kinds of

## ■ CONNECT THE SMOKER WITH THE CHEF-X

The easy connection of the smoker-cap, hose, and L-Shape connector makes it simple to smoke directly with the CHEF-X

#### ADD YOUR FLAVOR

You can quickly add a variety of natural smoky flavors to your sauce, soup, desserts, meats, seafood, cheese, nuts, beverages and, cocktail drinks!

#### **ALUMINUM BODY**

- Compact design, light in weight, and easy to use- the power of a smokehouse - anywhere.
- For flavoring use wood chips, tea, herbs, spices, hay, dried flowers, etc. to give distinct aromas!