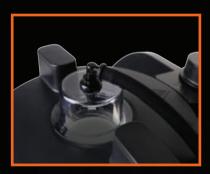

## ■ CONNECT THE SMOKER WITH THE CHEF-X

The easy connection of the smoker-cap, hose, and L-Shape connector makes it simple to smoke directly with the CHEF-X