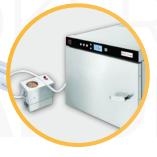

### CREATE A HOT SMOKER

Easily connect to the HotmixPRO Dry to create a hot smoker with perfect temperature control.

Power supply: 110V-240V Made in Italy entirely from AISI 304 stainless steel.

your local distributor: