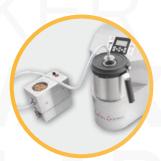

# the first smoker of its kind!

The HotmixPRO Smoke is a professional cold smoker able to run the smoke through liquids and it's compatible with every model of the HotmixPRO range.

## COMPATIBLE WITH ALL HMP DEVICES

Through a simple connection available with each unit the HotmixPRO Smoke connects to any HotmixPRO device easily, providing room for creativity and experimentation.