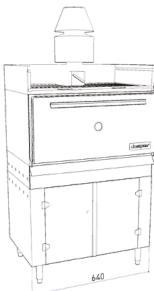

## Charcoal Oven HJX25L\*BC

| TECHNICAL INFORMATION                                                                                                                       |                                           |                                                |
|---------------------------------------------------------------------------------------------------------------------------------------------|-------------------------------------------|------------------------------------------------|
| Fire up time <sup>1</sup>                                                                                                                   | 30 min average                            | 30 min average                                 |
| Josper charcoal daily consumption                                                                                                           | 10 to 12 kg average                       | 22 lb to 26.5 lb average                       |
| Performance                                                                                                                                 | 9 h                                       | 9 h                                            |
| Production per hour <sup>2</sup>                                                                                                            | 60 kg average                             | 132 lb average                                 |
| Cooking temperature                                                                                                                         | 300 °C to 350 °C                          | 572 °F to 662 °F                               |
| Oven capacity in GN trays (per grill rack)                                                                                                  | 2 x GN 1/2 + 1 x GN1/3                    | 2 x GN 1/2 + 1 x GN1/3                         |
| Power equivalence                                                                                                                           | 3 kW                                      | 4 hp                                           |
| Exhaust rate <sup>3</sup>                                                                                                                   | 2800 m³/h                                 | 1648 cfm                                       |
| Maximum smoke flow                                                                                                                          | 7 g/s                                     | 0.25 oz/s                                      |
|                                                                                                                                             |                                           |                                                |
| INSTALLATION                                                                                                                                |                                           |                                                |
| INSTALLATION<br>Recommended installation height                                                                                             |                                           |                                                |
|                                                                                                                                             | 100 mm                                    | 4 in                                           |
| Recommended installation height                                                                                                             | 100 mm                                    | 4 in                                           |
| Recommended installation height<br>Clearance with other cooking equipment                                                                   | 100 mm<br>760 x 750 x 1060 mm             | 4 in<br>29,9 x 29,5 x 41,7 in                  |
| Recommended installation height<br>Clearance with other cooking equipment<br>BUNDLES: SIZES AND WEIGHTS                                     |                                           |                                                |
| Recommended installation height<br>Clearance with other cooking equipment<br>BUNDLES: SIZES AND WEIGHTS<br>Sizes bundle 1                   | 760 x 750 x 1060 mm                       | 29,9 x 29,5 x 41,7 in                          |
| Recommended installation height<br>Clearance with other cooking equipment<br>BUNDLES: SIZES AND WEIGHTS<br>Sizes bundle 1                   | 760 x 750 x 1060 mm                       | 29,9 x 29,5 x 41,7 in                          |
| Recommended installation height<br>Clearance with other cooking equipment<br>BUNDLES: SIZES AND WEIGHTS<br>Sizes bundle 1<br>Sizes bundle 2 | 760 x 750 x 1060 mm<br>760 x 750 x 885 mm | 29,9 x 29,5 x 41,7 in<br>29,9 x 29,5 x 34,8 in |