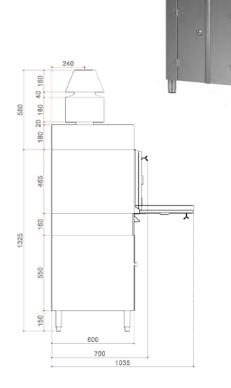

## Charcoal Oven HJX25L\*BC

| TECHNICAL INFORMATION                                                                                                                       |                                           |                                                |
|---------------------------------------------------------------------------------------------------------------------------------------------|-------------------------------------------|------------------------------------------------|
| Fire up time <sup>1</sup>                                                                                                                   | 30 min average                            | 30 min average                                 |
| Josper charcoal daily consumption                                                                                                           | 10 to 12 kg average                       | 22 lb to 26.5 lb average                       |
| Performance                                                                                                                                 | 9 h                                       | 9 h                                            |
| Production per hour <sup>2</sup>                                                                                                            | 60 kg average                             | 132 lb average                                 |
| Cooking temperature                                                                                                                         | 300 °C to 350 °C                          | 572 °F to 662 °F                               |
| Oven capacity in GN trays (per grill rack)                                                                                                  | 2 x GN 1/2 + 1 x GN1/3                    | 2 x GN 1/2 + 1 x GN1/3                         |
| Power equivalence                                                                                                                           | 3 kW                                      | 4 hp                                           |
| Exhaust rate <sup>3</sup>                                                                                                                   | 2800 m³/h                                 | 1648 cfm                                       |
| Maximum smoke flow                                                                                                                          | 7 g/s                                     | 0.25 oz/s                                      |
|                                                                                                                                             |                                           |                                                |
| INSTALLATION                                                                                                                                |                                           |                                                |
| INSTALLATION<br>Recommended installation height                                                                                             |                                           |                                                |
|                                                                                                                                             | 100 mm                                    | 4 in                                           |
| Recommended installation height                                                                                                             | 100 mm                                    | 4 in                                           |
| Recommended installation height<br>Clearance with other cooking equipment                                                                   | 100 mm<br>760 x 750 x 1060 mm             | 4 in<br>29,9 x 29,5 x 41,7 in                  |
| Recommended installation height<br>Clearance with other cooking equipment<br>BUNDLES: SIZES AND WEIGHTS                                     |                                           |                                                |
| Recommended installation height<br>Clearance with other cooking equipment<br>BUNDLES: SIZES AND WEIGHTS<br>Sizes bundle 1                   | 760 x 750 x 1060 mm                       | 29,9 x 29,5 x 41,7 in                          |
| Recommended installation height<br>Clearance with other cooking equipment<br>BUNDLES: SIZES AND WEIGHTS<br>Sizes bundle 1                   | 760 x 750 x 1060 mm                       | 29,9 x 29,5 x 41,7 in                          |
| Recommended installation height<br>Clearance with other cooking equipment<br>BUNDLES: SIZES AND WEIGHTS<br>Sizes bundle 1<br>Sizes bundle 2 | 760 x 750 x 1060 mm<br>760 x 750 x 885 mm | 29,9 x 29,5 x 41,7 in<br>29,9 x 29,5 x 34,8 in |